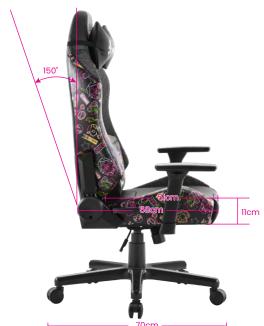

## Specifications

| Chair Type                | Gaming Chair           |  |
|---------------------------|------------------------|--|
| Color                     | Cyan / Midnight        |  |
| Chair Cover Material      | Nappa and faux leather |  |
| Frame Construction        | Metal                  |  |
| Chair Foam Type           | Cold Cure Foam         |  |
| Adjustable Armrests       | 3D                     |  |
| Mechanism                 | Traditional Mechanism  |  |
| Chair/Seat Back Style     | High-back              |  |
| Adjustable Back Angle     | 150°                   |  |
| Adjustable Lumbar Cushion | Yes                    |  |

| Adjustable Headrest           | Yes                      |  |
|-------------------------------|--------------------------|--|
| Base Type                     | 70 cm size painted steel |  |
| Caster Size & Material        | PU Racing wheel (6cm)    |  |
| Gas Lift Class                | 4                        |  |
| Weight Capacity               | 136 kg                   |  |
| Package Dimension             | 83 x 74 x 37 cm          |  |
| Gross Weight (with packaging) | 26.7 kg                  |  |
| Net Weight (Chair assembled)  | 22 kg                    |  |
| Assembly Required             | Yes                      |  |
|                               |                          |  |