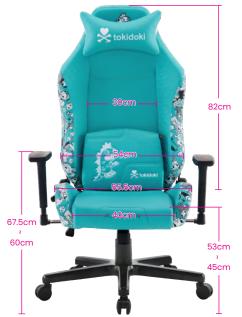

## Specifications

| Chair Type                | Gaming Chair           |  |
|---------------------------|------------------------|--|
| Color                     | Cyan / Midnight        |  |
| Chair Cover Material      | Nappa and faux leather |  |
| Frame Construction        | Metal                  |  |
| Chair Foam Type           | Cold Cure Foam         |  |
| Adjustable Armrests       | 3D                     |  |
| Mechanism                 | Traditional Mechanism  |  |
| Chair/Seat Back Style     | High-back              |  |
| Adjustable Back Angle     | 150°                   |  |
| Adjustable Lumbar Cushion | Yes                    |  |

| Adjustable Headrest           | Yes                      |  |
|-------------------------------|--------------------------|--|
| Base Type                     | 70 cm size painted steel |  |
| Caster Size & Material        | PU Racing wheel (6cm)    |  |
| Gas Lift Class                | 4                        |  |
| Weight Capacity               | 136 kg                   |  |
| Package Dimension             | 83 x 74 x 37 cm          |  |
| Gross Weight (with packaging) | 26.7 kg                  |  |
| Net Weight (Chair assembled)  | 22 kg                    |  |
| Assembly Required             | Yes                      |  |
|                               |                          |  |