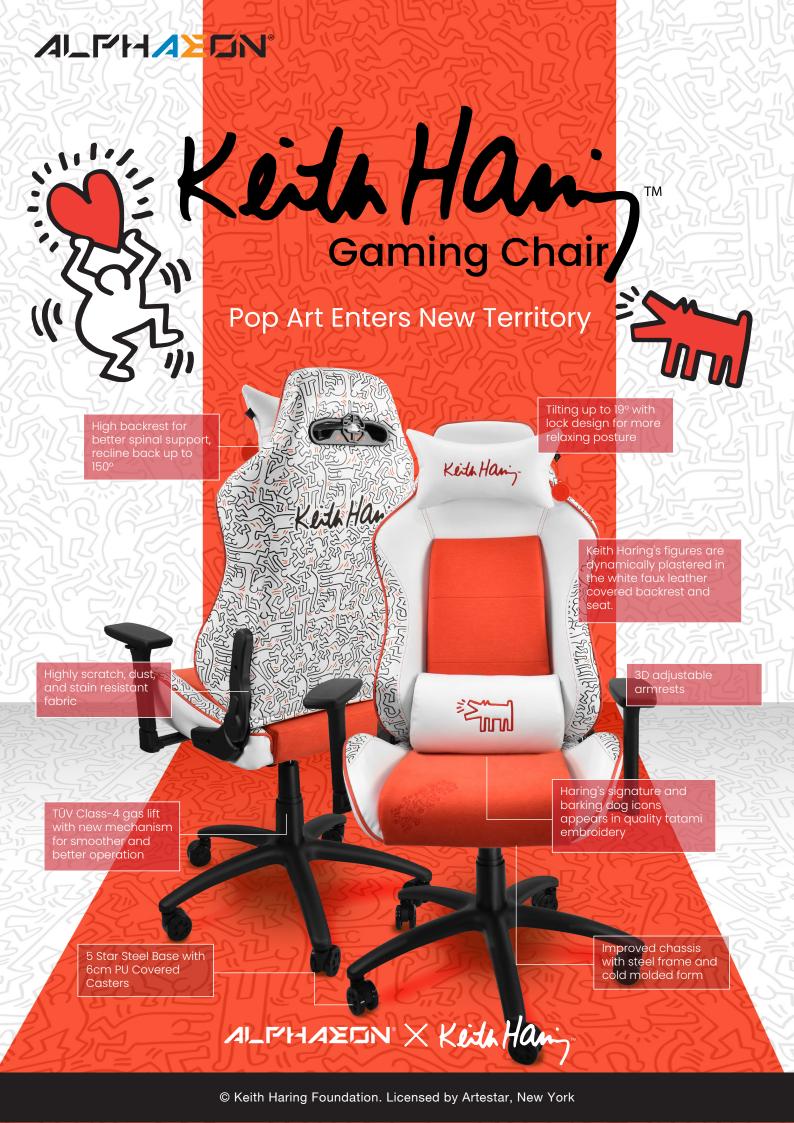

| Product Name           | MJT710KH                    |  |
|------------------------|-----------------------------|--|
| Color options          | nil                         |  |
| Chair Type             | Gaming Chair molded foam    |  |
| Foam Type              |                             |  |
| Frame Construction     | Metal                       |  |
| Tube thickness (Frame) | 1.5mm                       |  |
| Chair Cover Color      | White - Red                 |  |
| Chair Cover Material   | Nappa Faux Leather + Fabric |  |
| Adjustable Armrests    | 3D                          |  |
| Mechanism Typ          | Conventional Tilt           |  |
| Gas Lift Class         | 4                           |  |
| Lift Distance          | 80 mm                       |  |
| Chair/Seat Back Style  | High-back                   |  |
| Seat Size              | 38 x 52 cm                  |  |

| Headrest                                   | Yes                                                                |  |  |  |
|--------------------------------------------|--------------------------------------------------------------------|--|--|--|
| Adjustable Back up to                      | 150°                                                               |  |  |  |
| Tilt Angle                                 | 19°                                                                |  |  |  |
| Tilting Lock                               | Yes                                                                |  |  |  |
| Base Type                                  | 700mm size painted steel                                           |  |  |  |
| Caster Size & Material                     | Floor-proecting Rubber Racing wheels (6cm)                         |  |  |  |
| Package Size                               | 80 x 74 x 33.5 cm<br>20' GP : 140pcs / 40' HQ : 340pcs<br>20.25 kg |  |  |  |
| Container Loading                          |                                                                    |  |  |  |
| Net Weight (Approximate)                   |                                                                    |  |  |  |
| Gross Weight (Approximate)                 | 23.15 kg                                                           |  |  |  |
| Weight Capacity                            | 120 kg                                                             |  |  |  |
| Meets / Exceeds ANSI / BIFMA Standards Yes |                                                                    |  |  |  |
|                                            |                                                                    |  |  |  |