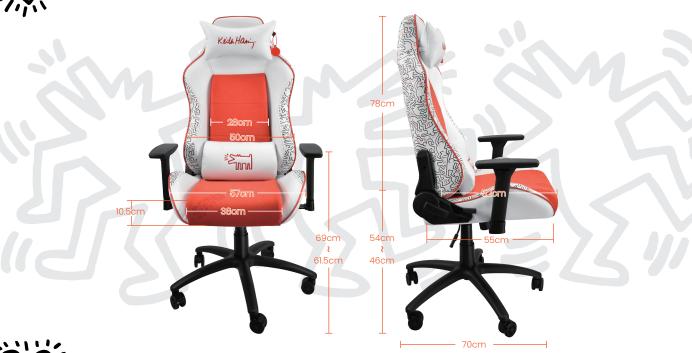

| Product Name           | MJT710KH                    |  |
|------------------------|-----------------------------|--|
| Color options          | nil                         |  |
| Chair Type             | Gaming Chair molded foam    |  |
| Foam Type              |                             |  |
| Frame Construction     | Metal                       |  |
| Tube thickness (Frame) | 1.5mm                       |  |
| Chair Cover Color      | White - Red                 |  |
| Chair Cover Material   | Nappa Faux Leather + Fabric |  |
| Adjustable Armrests    | 3D                          |  |
| Mechanism Typ          | Conventional Tilt           |  |
| Gas Lift Class         | 4                           |  |
| Lift Distance          | 80 mm                       |  |
| Chair/Seat Back Style  | High-back                   |  |
| Seat Size              | 38 x 52 cm                  |  |

| Headrest                                   | Yes                                                                |  |  |  |
|--------------------------------------------|--------------------------------------------------------------------|--|--|--|
| Adjustable Back up to                      | 150°                                                               |  |  |  |
| Tilt Angle                                 | 19°                                                                |  |  |  |
| Tilting Lock                               | Yes                                                                |  |  |  |
| Base Type                                  | 700mm size painted steel                                           |  |  |  |
| Caster Size & Material                     | Floor-proecting Rubber Racing wheels (6cm)                         |  |  |  |
| Package Size                               | 80 x 74 x 33.5 cm<br>20' GP : 140pcs / 40' HQ : 340pcs<br>20.25 kg |  |  |  |
| Container Loading                          |                                                                    |  |  |  |
| Net Weight (Approximate)                   |                                                                    |  |  |  |
| Gross Weight (Approximate)                 | 23.15 kg                                                           |  |  |  |
| Weight Capacity                            | 120 kg                                                             |  |  |  |
| Meets / Exceeds ANSI / BIFMA Standards Yes |                                                                    |  |  |  |
|                                            |                                                                    |  |  |  |