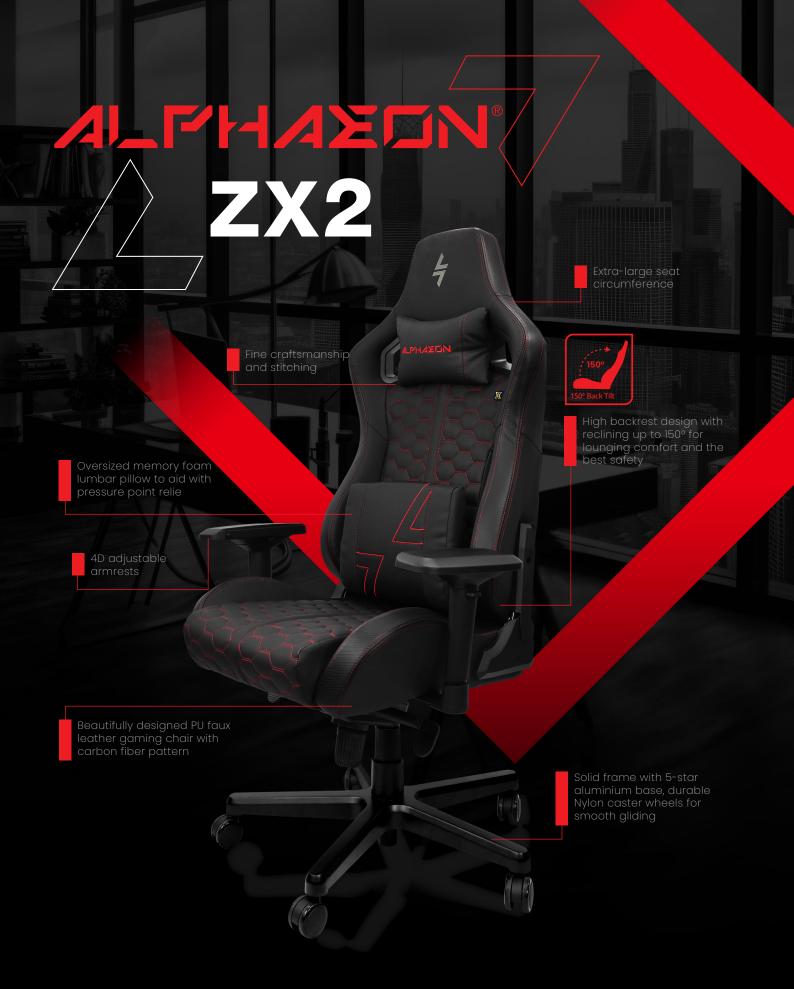

Revel in comfort and luxury in the all-round Gaming Chair

## **∳** Specifications

| Model Name                 | ZX2                                         |  |
|----------------------------|---------------------------------------------|--|
| Model Number               | AE-F750                                     |  |
| Chair Type                 | Gaming chair                                |  |
| Frame Color                | Black                                       |  |
| Frame Construction         | Metal                                       |  |
| Chair Cover Color          | Black-Red / Black-Blue / Dark               |  |
| Chair Cover Material       | PU leather /<br>Alcantara with Faux Leather |  |
| Chair Foam Type            | Cold cure foam                              |  |
| Adjustable Lumbar Cush     | Yes (Memory foam)                           |  |
| Adjustable Headrest        | Yes                                         |  |
| Adjustable Armrests        | 4D                                          |  |
| Chair Back Style           | High-back                                   |  |
| Seat Size                  | 39 x 48cm                                   |  |
| Recline Mobility (back res | st) 150°                                    |  |
|                            |                                             |  |

| Mechanism                     | Multi-functional      |  |
|-------------------------------|-----------------------|--|
| Adjustable Tilt Angle         | 25°                   |  |
| Tilt Lock                     | Yes                   |  |
| Tilt Angle Lock               | Yes                   |  |
| Gas Lift Class                | TÜV certified Class 4 |  |
| Lift Distance                 | 8cm                   |  |
| Base Type                     | 700mm aluminum base   |  |
| Caster Size & Material        | Racing wheel (6cm)    |  |
| Seat Height                   | 37 - 47 cm            |  |
| Weight Capacity               | 150 kg                |  |
| Package Dimensions            | 89 x 77 x 41 cm       |  |
| Gross weight (with packaging) | 28kg (approx.)        |  |
| Net weight (chair assembled)  | 26kg (approx.)        |  |
| ANSI/BIFMA compliance         | Yes                   |  |