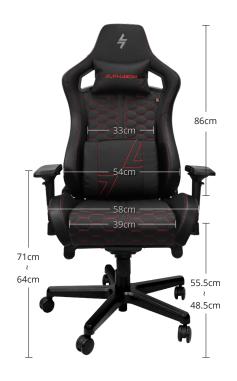

## **∳** Specifications

| Model Name                 | ZX2                                         |  |
|----------------------------|---------------------------------------------|--|
| Model Number               | AE-F750                                     |  |
| Chair Type                 | Gaming chair                                |  |
| Frame Color                | Black                                       |  |
| Frame Construction         | Metal                                       |  |
| Chair Cover Color          | Black-Red / Black-Blue / Dark               |  |
| Chair Cover Material       | PU leather /<br>Alcantara with Faux Leather |  |
| Chair Foam Type            | Cold cure foam                              |  |
| Adjustable Lumbar Cush     | Yes (Memory foam)                           |  |
| Adjustable Headrest        | Yes                                         |  |
| Adjustable Armrests        | 4D                                          |  |
| Chair Back Style           | High-back                                   |  |
| Seat Size                  | 39 x 48cm                                   |  |
| Recline Mobility (back res | st) 150°                                    |  |
|                            |                                             |  |

| Mechanism                     | Multi-functional      |  |
|-------------------------------|-----------------------|--|
| Adjustable Tilt Angle         | 25°                   |  |
| Tilt Lock                     | Yes                   |  |
| Tilt Angle Lock               | Yes                   |  |
| Gas Lift Class                | TÜV certified Class 4 |  |
| Lift Distance                 | 8cm                   |  |
| Base Type                     | 700mm aluminum base   |  |
| Caster Size & Material        | Racing wheel (6cm)    |  |
| Seat Height                   | 37 - 47 cm            |  |
| Weight Capacity               | 150 kg                |  |
| Package Dimensions            | 89 x 77 x 41 cm       |  |
| Gross weight (with packaging) | 28kg (approx.)        |  |
| Net weight (chair assembled)  | 26kg (approx.)        |  |
| ANSI/BIFMA compliance         | Yes                   |  |