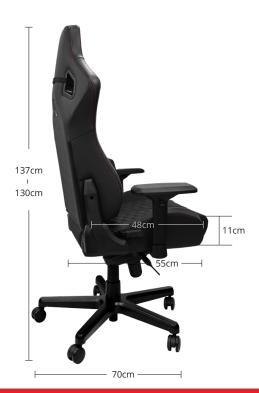

## **∳** Specifications

| Model Name                 | ZX2                                         |  |
|----------------------------|---------------------------------------------|--|
| Model Number               | AE-F750                                     |  |
| Chair Type                 | Gaming chair                                |  |
| Frame Color                | Black                                       |  |
| Frame Construction         | Metal                                       |  |
| Chair Cover Color          | Black-Red / Black-Blue / Dark               |  |
| Chair Cover Material       | PU leather /<br>Alcantara with Faux Leather |  |
| Chair Foam Type            | Cold cure foam                              |  |
| Adjustable Lumbar Cush     | Yes (Memory foam)                           |  |
| Adjustable Headrest        | Yes                                         |  |
| Adjustable Armrests        | 4D                                          |  |
| Chair Back Style           | High-back                                   |  |
| Seat Size                  | 39 x 48cm                                   |  |
| Recline Mobility (back res | st) 150°                                    |  |
|                            |                                             |  |

| Mechanism                     | Multi-functional      |  |
|-------------------------------|-----------------------|--|
| Adjustable Tilt Angle         | 25°                   |  |
| Tilt Lock                     | Yes                   |  |
| Tilt Angle Lock               | Yes                   |  |
| Gas Lift Class                | TÜV certified Class 4 |  |
| Lift Distance                 | 8cm                   |  |
| Base Type                     | 700mm aluminum base   |  |
| Caster Size & Material        | Racing wheel (6cm)    |  |
| Seat Height                   | 37 - 47 cm            |  |
| Weight Capacity               | 150 kg                |  |
| Package Dimensions            | 89 x 77 x 41 cm       |  |
| Gross weight (with packaging) | 28kg (approx.)        |  |
| Net weight (chair assembled)  | 26kg (approx.)        |  |
| ANSI/BIFMA compliance         | Yes                   |  |