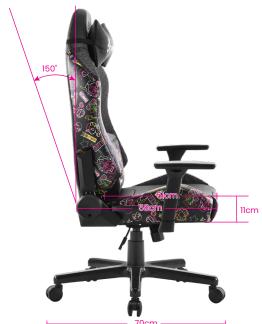

Improved chassis with cold molded foam and • enforced steel frame

> 5-star steel base with 6cm PU casters for quiet and smooth glide

TÜV Class 4 gas lift with mechanism for smooth, stable and safer adjustment

## Specifications

| Chair Type                | Gaming Chair           |  |
|---------------------------|------------------------|--|
| Color                     | Cyan / Midnight        |  |
| Chair Cover Material      | Nappa and faux leather |  |
| Frame Construction        | Metal                  |  |
| Chair Foam Type           | Cold Cure Foam         |  |
| Adjustable Armrests       | 3D                     |  |
| Mechanism                 | Traditional Mechanism  |  |
| Chair/Seat Back Style     | High-back              |  |
| Adjustable Back Angle     | 150°                   |  |
| Adjustable Lumbar Cushion | Yes                    |  |

| Adjustable Headrest           | Yes                      |  |
|-------------------------------|--------------------------|--|
| Base Type                     | 70 cm size painted steel |  |
| Caster Size & Material        | PU Racing wheel (6cm)    |  |
| Gas Lift Class                | 4                        |  |
| Weight Capacity               | 120 kg                   |  |
| Package Dimension             | 83 x 74 x 37 cm          |  |
| Gross Weight (with packaging) | 26.7 kg                  |  |
| Net Weight (Chair assembled)  | 22 kg                    |  |
| Assembly Required             | Yes                      |  |
|                               |                          |  |