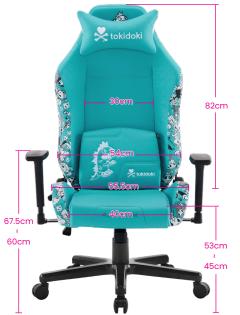

**tokidoki** 

okidoki 🔀

tokidoki 🔀

okidoki

Full-height backrest for better body posture and spinal support.

Exclusive ALPHAEEN designed pattern embossed on sides of the backrest

with full-sized memory foam lumbar pillow

Improved chassis with cold molded foam and • enforced steel frame

> 5-star steel base with 6cm PU casters for quiet and smooth glide

TÜV Class 4 gas lift with mechanism for smooth, stable and safer adjustment

## Specifications

| Chair Type                | Gaming Chair           |  |
|---------------------------|------------------------|--|
| Color                     | Cyan / Midnight        |  |
| Chair Cover Material      | Nappa and faux leather |  |
| Frame Construction        | Metal                  |  |
| Chair Foam Type           | Cold Cure Foam         |  |
| Adjustable Armrests       | 3D                     |  |
| Mechanism                 | Traditional Mechanism  |  |
| Chair/Seat Back Style     | High-back              |  |
| Adjustable Back Angle     | 150°                   |  |
| Adjustable Lumbar Cushion | Yes                    |  |

| Adjustable Headrest           | Yes                      |  |
|-------------------------------|--------------------------|--|
| Base Type                     | 70 cm size painted steel |  |
| Caster Size & Material        | PU Racing wheel (6cm)    |  |
| Gas Lift Class                | 4                        |  |
| Weight Capacity               | 120 kg                   |  |
| Package Dimension             | 83 x 74 x 37 cm          |  |
| Gross Weight (with packaging) | 26.7 kg                  |  |
| Net Weight (Chair assembled)  | 22 kg                    |  |
| Assembly Required             | Yes                      |  |
|                               |                          |  |